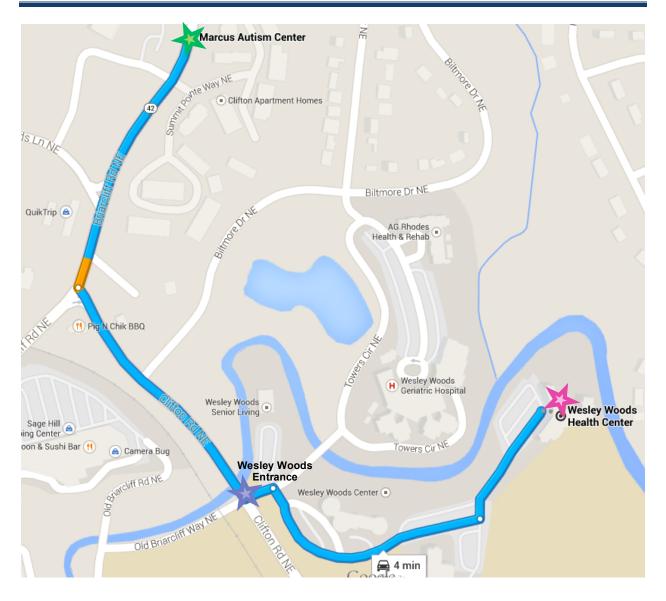

#### **Trom The Marcus Autism Center:**

As you exit Marcus Autism center, go to the traffic light at the main entrance and make a right onto Briarcliff Road. At the next traffic light make a left turn onto Clifton Road. At the next traffic light make a left into the Wesley Woods Campus.

# To prections to the Wesley Woods Health Center and CSI from the Main Entrance of the Wesley Woods Campus

After you turn into the Wesley Woods campus, make an immediate right turn. Go past two round buildings on the left (Wesley Woods Towers). Go past a large building and parking lot on the right (Budd Terrace). Keep going, making a left and immediate right turns, until you dead end into the parking lot in front of the Wesley Woods Health Center. The Center for Systems Imaging (CSI) is on the 2<sup>nd</sup> floor. We will meet you in the reception area on the 2<sup>nd</sup> floor. If you need to reach us on the way to your appointment, please call 404-712-5942.